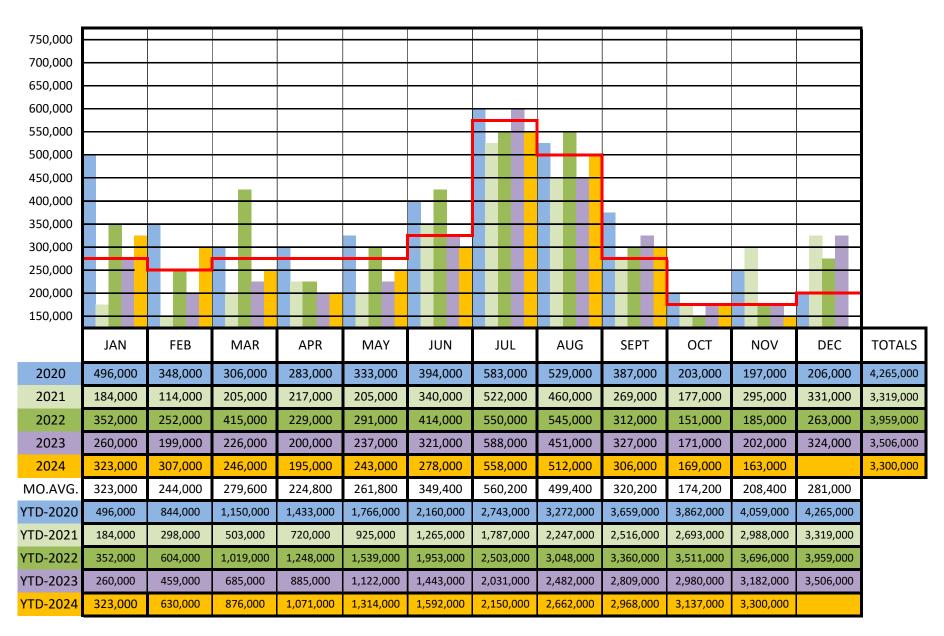

#### **Operations Report** (October)

The land application total for the year is a little over 7.6 million gallons which is a little lower than last year.