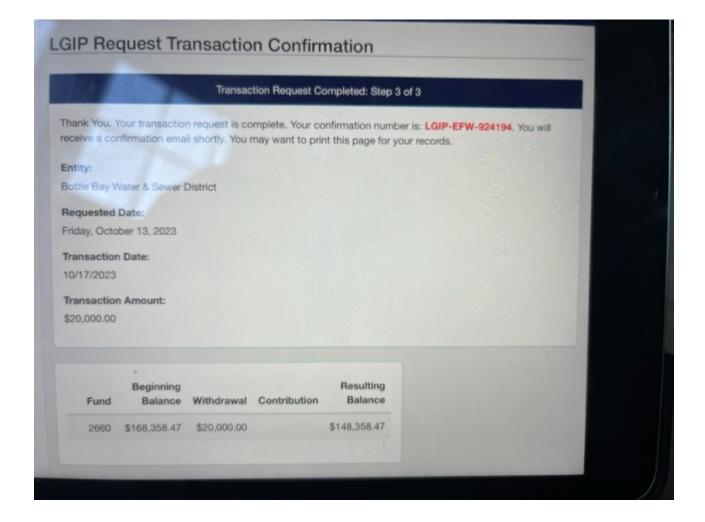

# William Berg

From: Jon Davis <snowfish1223@hotmail.com>
Sent: Friday, October 13, 2023 12:08 PM

**To:** Susan (accountant Sewer District) Shea; William Berg

**Subject:** LGIP transfer

Sent from my iPhone

# **LGIP Monthly Statement**

**Bottle Bay Water & Sewer District** 

Jon Davis P.O. Box 304 Sagle, Idaho 83860 Statement Period 9/1/2023 through 9/30/2023

#### Summary

| Beginning Balance | \$166,894.09 | Fund Number                | 2660     |
|-------------------|--------------|----------------------------|----------|
| Contributions     | \$732.63     | Distribution Yield         | 0.0000 % |
| Withdrawals       | \$0.00       | September Accrued Interest | \$0.00   |
| Ending Balance    | \$167,626.72 | Average Daily Balance      | \$0.00   |

#### Detail

| Date       | Activity          | Status    | Туре                | Amount   | Balance      |
|------------|-------------------|-----------|---------------------|----------|--------------|
| 09/01/2023 | Beginning Balance |           |                     |          | \$166,894.09 |
| 09/01/2023 | Contribution      | Processed | August Reinvestment | \$732.63 | \$167,626.72 |
| 09/30/2023 | Ending Balance    |           |                     |          | \$167,626.72 |