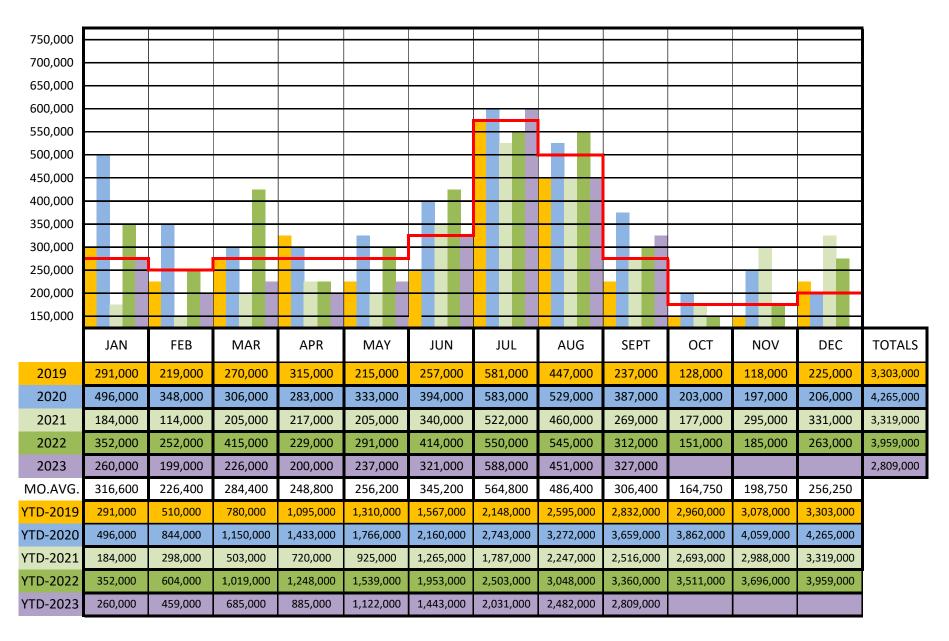

# **COMPARATIVE INFLUENT FLOW DATA**

See attached influent flow data summary chart.

| LAGOON STATUS                       | Total                                                                                                   | Buffer        |
|-------------------------------------|---------------------------------------------------------------------------------------------------------|---------------|
| 4,060,000  gallons =                | Total <u>usable</u> storage volume in aeration lagoon. 5.36                                             | 1.3 MG        |
| 5,530,000  gallons =                | Total <u>usable</u> storage volume in polishing lagoon. <u>7.73</u>                                     | <u>2.2 MG</u> |
| 9,590,000  gallons =                | <b>TOTAL</b> combined available storage volume 13.09                                                    | 3.5 MG        |
| 500,000 gallons = 400,000 gallons = | Estimated volume in aeration lagoon = approx. 12.3% Estimated volume in polishing lagoon = approx. 7.2% |               |
| 8,690,000  gallons =                | <b>TOTAL</b> estimated <b>available</b> storage volume 90.6%                                            |               |

# **SUMMARY**

- Lagoon storage volume appears to be sufficient to handle all influent, including precipitation, through the non-growing season (November through March).
- Land application area appears to be sufficient to handle estimated lagoon storage volume and influent from the growing season (April through October), including precipitation.

# BOTTLE BAY RECREATIONAL WATER AND SEWER DISTRICT COMPARATIVE INFLUENT FLOW DATA